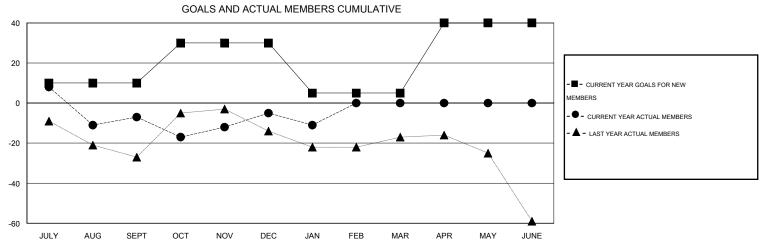

## Judy Hankom **LOCATION MINNESOTA** GMT CA 1 Clubs Members RESULTS FOR 2014-2015 RESULTS FOR 2014-2015 NEW CLUB NEW CLUBS DROPPED NET NEW MEMBER CHARTER AND DROPPED NET QUARTER QUARTER GOAL CLUBS GAIN/LOSS GOAL NEW MEMBERS MEMBERS GAIN/LOSS ADDED 0 0 0 0 10 33 40 -7 JULY/AUG/SEPT JULY/AUG/SEPT 0 0 0 2 0 20 50 48 OCT/NOV/DEC OCT/NOV/DEC 0 0 0 -25 25 -6 1 19 JAN/FEB/MAR JAN/FEB/MAR 0 0 0 0 35 0 0 0 APR/MAY/JUNE APR/MAY/JUNE